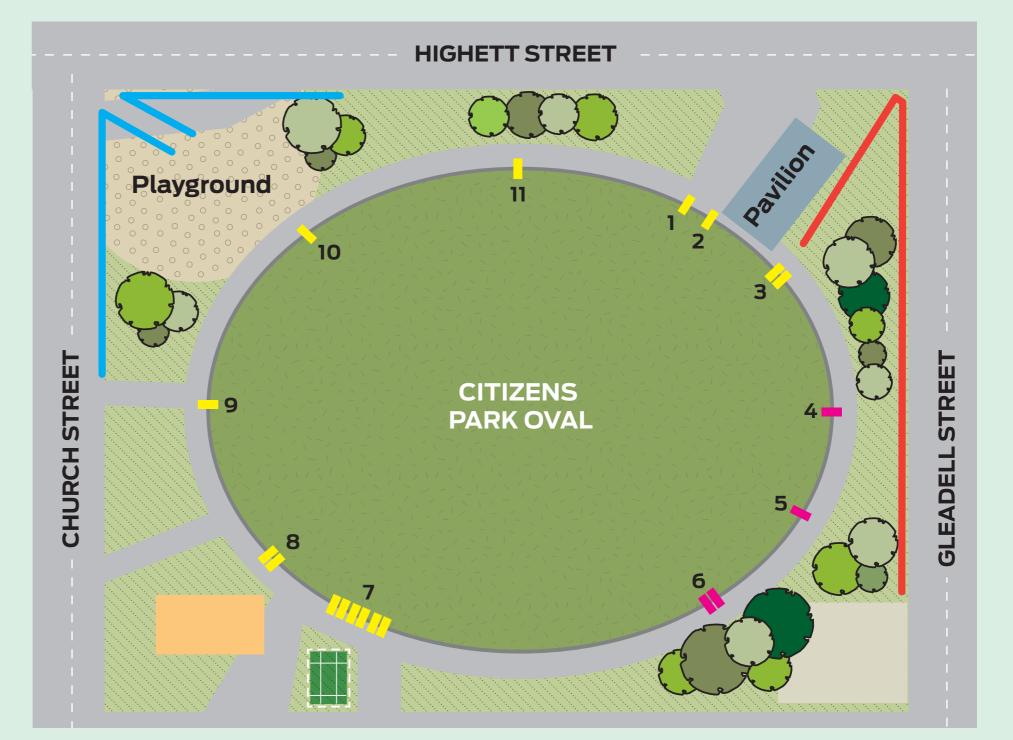

**Proposal 3** Gates 4, 5 and 6 removed. All other gates in place.

**Proposal 4** Gates 4, 5 and 6 removed. All other gates in place. Additional perimeter fencing at Gleadell Street.

For information in your language, please call 9280 1940 and quote the **REF** number below. | 欲知粵語版本的資訊,請致電9280 1932並報上下列**REF**號碼。| Για πληροφορίες στα Ελληνικά, παρακαλούμε καλέστε το 9280 1934 και αναφέρετε τον αριθμό **REF** παρακάτω. | Per informazioni in italiano siete pregati di chiamare il numero 9280 1931 e di citare il numero di riferimento (**REF** number) sottoindicato. | 欲知普通话版本的信息,请致电9280 1937并报上下列**REF**号码。| Para información en castellano, llame al 9280 1935 y cite el número de **REF**. De más adelante. | Để biết thông tin bằng tiếng việt, xin hãy gọi số 9280 1939 và nói số **REF** dưới đây. | المذكور أدناه. | REF state and state a