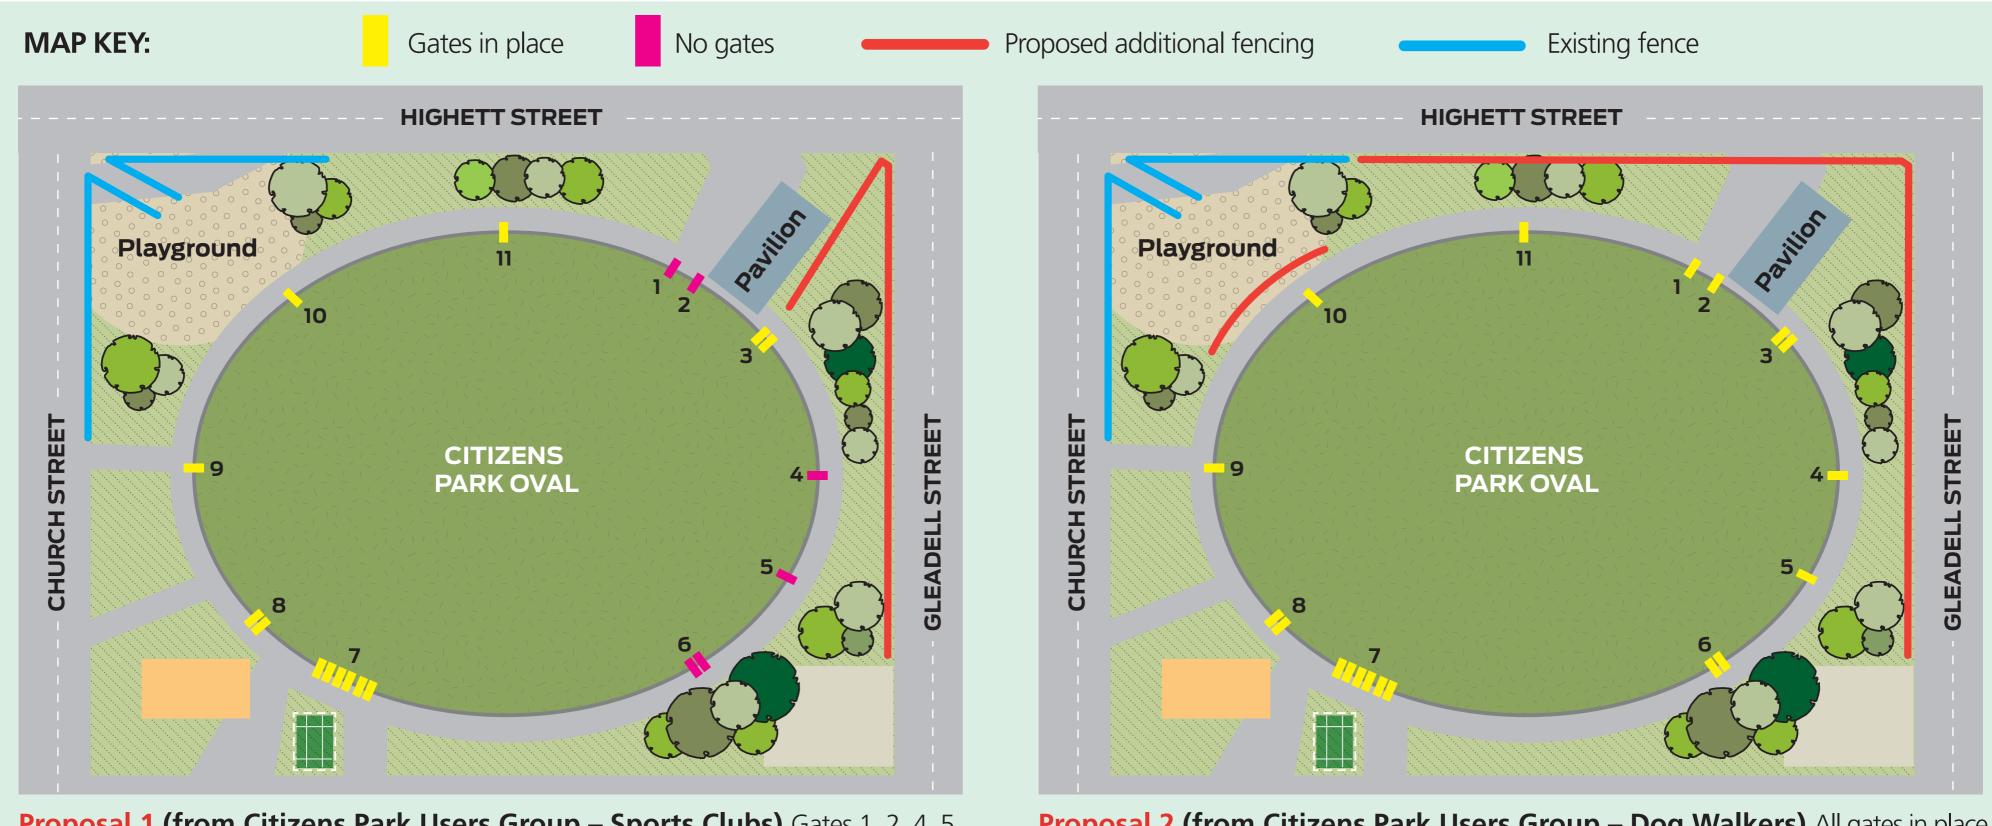

**Proposal 1 (from Citizens Park Users Group – Sports Clubs)** Gates 1, 2, 4, 5 and 6 removed. All other gates in place. Additional fencing on Gleadell Street perimeter.

**Proposal 2 (from Citizens Park Users Group – Dog Walkers)** All gates in place. Additional perimeter fencing at Gleadell and Highett streets; and in front of the playground.