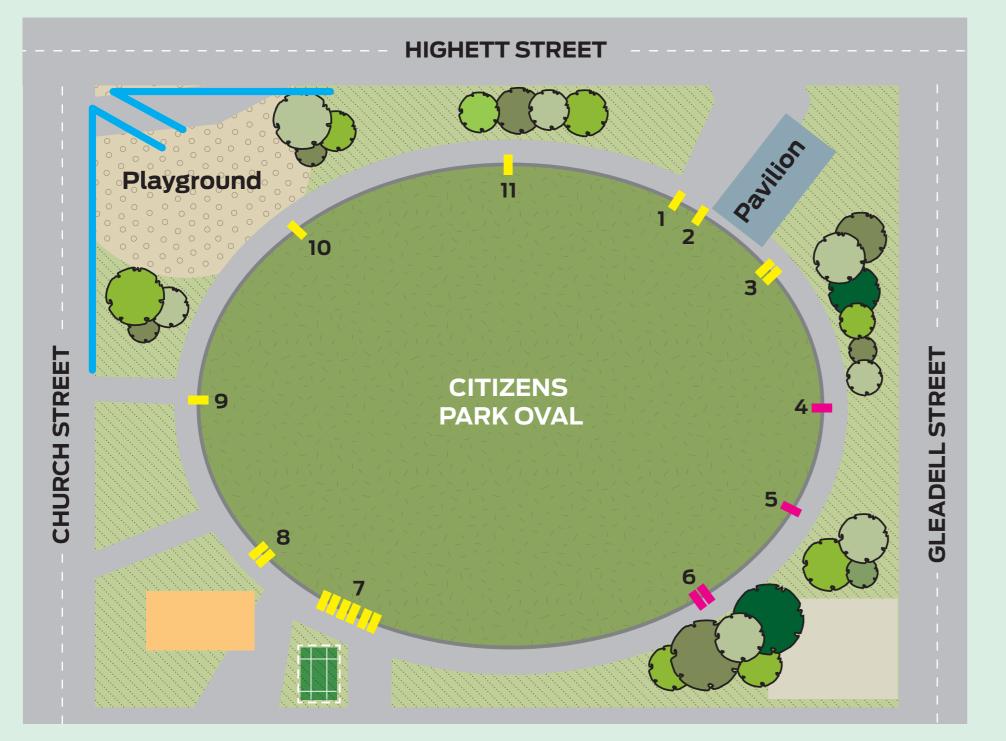

**Proposal 3** Gates 4, 5 and 6 removed. All other gates in place.

**Proposal 4** Gates 4, 5 and 6 removed. All other gates in place. Additional perimeter fencing at Gleadell Street.

For information in your language, please call 9280 1940 and quote the **REF** number below. | 欲知粵語版本的資訊,請致電9280 1932並報上下列**REF**號碼。| Για πληροφορίες στα Ελληνικά, παρακαλούμε καλέστε το 9280 1934 και αναφέρετε τον αριθμό **REF** παρακάτω. | Per informazioni in italiano siete pregati di chiamare il numero 9280 1931 e di citare il numero di riferimento (**REF** number) sottoindicato. | 欲知普通话版本的信息,请致电9280 1937并报上下列**REF**号码。| Para información en castellano, llame al 9280 1935 y cite el número de **REF**. De más adelante. | Để biết thông tin bằng tiếng việt, xin hãy gọi số 9280 1939 và nói số **REF** dưới đây. | المذكور أدناه. | REF state and state a